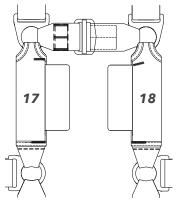

## COLORS & HARDWARE

FABRIC TYPE 500 Cordura 1000d Cordura **CONTAINER PANEL OPTIONS Ring Cover Left** Mid Flap Left Optional (+\$40) 1R **Ring Cover Right 8A** Mid Flap Lower Left 2 Inside Yoke 9 Mid Flap Right **Outside Yoke** Mid Flap Lower Right Optional (+\$40) 9A 4 **Riser Covers** 10 **Reserve Container** 5 **Reserve Pin Cover** 11 **Main Container** 6 **Pilot Chute Top Cap** 12 **Main Pincover** 7 Mid Flap Center 13 **BOC Pocket PINSTRIPES** (6 = \$30 / 7-9 = \$20 Each)Pinstripe 6 Pinstripe 7/9 8A/8 Pinstripe 8A/8 9/9A Pinstripe 9/9A 8/7 Pinstripe 8/7 BACKPAD/LEG PADS/LATERAL PAD OPTIONS Spacer Foam Material Type: Kush or Spacer Foam \*BLACK ONLY\* \*Black Only\* 14 Lower Backpad Sides 15A Main Backpad 15B **Lateral Pad EMBROIDERY PEREGRINE Logo** Fill Outline EM1 **GLIDE Left Logo** Fill Outine EM3 **GLIDE Right Logo** Fill Outline **LEGPADS** 16L Left Leg Right Leg **EMERGENCY HANDLE POCKETS** 17 Release Pocket 18 **Reserve Pocket Reserve Handle Options:** Color: **Release Handle Color: BINDING TAPE** 19 | Binding Tape 1 **Binding Tape 2** Contrasting Thread (+\$100) **HARNESS OPTIONS** Main Lift Web Type: Hardware Type: Webbing Color: **Chest Strap Type:** Base Ring Size: Main Riser Type: Main Riser Color: Reserve Static Line (RSL): Main Pilot Chute Type: Main Pilot Chute Handle: Color 1: Color 2: Color 3: Y/N Blaze Main Deployment Bag (Semi-Stowless) (+\$100) Wing Suit Option (+\$40)  $\rightarrow$  Bridle Length: 8'