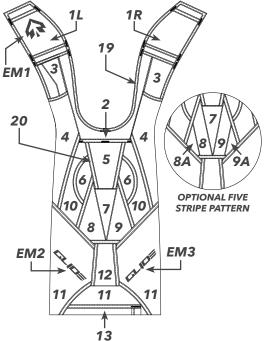

## COLORS & HARDWARE

FABRIC TYPE 500 Cordura 1000d Cordura **CONTAINER PANEL OPTIONS Ring Cover Left** Mid Flap Left Optional (+\$40) 1R **Ring Cover Right 8A** Mid Flap Lower Left 2 Inside Yoke 9 Mid Flap Right **Outside Yoke** Mid Flap Lower Right Optional (+\$40) 9A 4 **Riser Covers** 10 **Reserve Container** 5 **Reserve Pin Cover** 11 **Main Container** 6 **Pilot Chute Top Cap** 12 **Main Pincover** 7 Mid Flap Center 13 **BOC Pocket PINSTRIPES** (6 = \$30 / 7-9 = \$20 Each)Pinstripe 6 Pinstripe 7/9 8A/8 Pinstripe 8A/8 9/9A Pinstripe 9/9A 8/7 Pinstripe 8/7 BACKPAD/LEG PADS/LATERAL PAD OPTIONS Spacer Foam Material Type: Kush or Spacer Foam \*BLACK ONLY\* \*Black Only\* 14 Lower Backpad Sides 15A Main Backpad 15B **Lateral Pad EMBROIDERY PEREGRINE Logo** Fill Outline EM1 **GLIDE Left Logo** Fill Outine EM3 **GLIDE Right Logo** Fill Outline **LEGPADS** 16L Left Leg Right Leg **EMERGENCY HANDLE POCKETS** 17 Release Pocket 18 **Reserve Pocket Reserve Handle Options:** Color: **Release Handle Color: BINDING TAPE** 19 | Binding Tape 1 **Binding Tape 2** Contrasting Thread (+\$100) **HARNESS OPTIONS** Main Lift Web Type: Hardware Type: Webbing Color: **Chest Strap Type:** Base Ring Size: Main Riser Type: Main Riser Color: Reserve Static Line (RSL): Main Pilot Chute Type: Main Pilot Chute Handle: Color 1: Color 2: Color 3: Y/N Blaze Main Deployment Bag (Semi-Stowless) (+\$100) Wing Suit Option (+\$40)  $\rightarrow$  Bridle Length: 8'