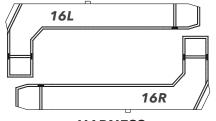

## COLORS & HARDWARE

FABRIC TYPE 500 Cordura 1000d Cordura **CONTAINER PANEL OPTIONS Ring Cover Left** Mid Flap Left Optional (+\$40) 1R **Ring Cover Right 8A** Mid Flap Lower Left 2 Inside Yoke 9 Mid Flap Right **Outside Yoke** Mid Flap Lower Right Optional (+\$40) 9A 4 **Riser Covers** 10 **Reserve Container** 5 **Reserve Pin Cover** 11 **Main Container** 6 **Pilot Chute Top Cap** 12 **Main Pincover** 7 Mid Flap Center 13 **BOC Pocket PINSTRIPES** (6 = \$30 / 7-9 = \$20 Each)Pinstripe 6 Pinstripe 7/9 8A/8 Pinstripe 8A/8 9/9A Pinstripe 9/9A 8/7 Pinstripe 8/7 BACKPAD/LEG PADS/LATERAL PAD OPTIONS Spacer Foam Material Type: Kush or Spacer Foam \*BLACK ONLY\* \*Black Only\* 14 Lower Backpad Sides 15A Main Backpad 15B **Lateral Pad EMBROIDERY PEREGRINE Logo** Fill Outline EM1 **GLIDE Left Logo** Fill Outine EM3 **GLIDE Right Logo** Fill Outline **LEGPADS** 16L Left Leg Right Leg **EMERGENCY HANDLE POCKETS** 17 Release Pocket 18 **Reserve Pocket Reserve Handle Options:** Color: **Release Handle Color: BINDING TAPE** 19 | Binding Tape 1 **Binding Tape 2** Contrasting Thread (+\$100) **HARNESS OPTIONS** Main Lift Web Type: Hardware Type: Webbing Color: **Chest Strap Type:** Base Ring Size: Main Riser Type: Main Riser Color: Reserve Static Line (RSL): Main Pilot Chute Type: Main Pilot Chute Handle: Color 1: Color 2: Color 3: Y/N Blaze Main Deployment Bag (Semi-Stowless) (+\$100) Wing Suit Option (+\$40)  $\rightarrow$  Bridle Length: 8'