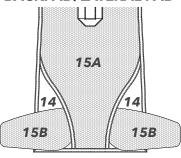

## COLORS & HARDWARE

FABRIC TYPE 500 Cordura 1000d Cordura **CONTAINER PANEL OPTIONS Ring Cover Left** Mid Flap Left Optional (+\$40) 1R **Ring Cover Right 8A** Mid Flap Lower Left 2 Inside Yoke 9 Mid Flap Right **Outside Yoke** Mid Flap Lower Right Optional (+\$40) 9A 4 **Riser Covers** 10 **Reserve Container** 5 **Reserve Pin Cover** 11 **Main Container** 6 **Pilot Chute Top Cap** 12 **Main Pincover** 7 Mid Flap Center 13 **BOC Pocket PINSTRIPES** (6 = \$30 / 7-9 = \$20 Each)Pinstripe 6 Pinstripe 7/9 8A/8 Pinstripe 8A/8 9/9A Pinstripe 9/9A 8/7 Pinstripe 8/7 BACKPAD/LEG PADS/LATERAL PAD OPTIONS Spacer Foam Material Type: Kush or Spacer Foam \*BLACK ONLY\* \*Black Only\* 14 Lower Backpad Sides 15A Main Backpad 15B **Lateral Pad EMBROIDERY PEREGRINE Logo** Fill Outline EM1 **GLIDE Left Logo** Fill Outine EM3 **GLIDE Right Logo** Fill Outline **LEGPADS** 16L Left Leg Right Leg **EMERGENCY HANDLE POCKETS** 17 Release Pocket 18 **Reserve Pocket Reserve Handle Options:** Color: **Release Handle Color: BINDING TAPE** 19 | Binding Tape 1 **Binding Tape 2** Contrasting Thread (+\$100) **HARNESS OPTIONS** Main Lift Web Type: Hardware Type: Webbing Color: **Chest Strap Type:** Base Ring Size: Main Riser Type: Main Riser Color: Reserve Static Line (RSL): Main Pilot Chute Type: Main Pilot Chute Handle: Color 1: Color 2: Color 3: Y/N Blaze Main Deployment Bag (Semi-Stowless) (+\$100) Wing Suit Option (+\$40)  $\rightarrow$  Bridle Length: 8'