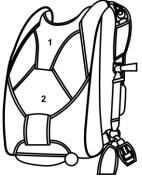

## **TELESIS ORDER FORM**

|                                                      |                                    |                                   |                                                                                                                        |          |                                         |                                                          | me                   |
|------------------------------------------------------|------------------------------------|-----------------------------------|------------------------------------------------------------------------------------------------------------------------|----------|-----------------------------------------|----------------------------------------------------------|----------------------|
| STANDARD CONFIGURATION                               |                                    |                                   | Black, Dark Teal, Fuchsia, Gold, Kelly Green, Navy, Orange,<br>Pink, Purple, Red, Roval, Silver, Smoke, White, Yellow, |          |                                         | PRICE LIST                                               |                      |
| Fabric – Cordura 1000D                               |                                    |                                   | Reserve Top Flap (1)                                                                                                   |          |                                         | TELESIS 2 Adjustable Standard Harness                    | \$2150               |
| Chest strap 2", Risers Ty-8 2", Reserve Static-line, |                                    |                                   | Center-Flap (2)                                                                                                        |          |                                         | TELESIS 3 Adjustable Standard Harness                    | \$2150               |
| Adjustable harness with large 3-Ring system          |                                    | Main Body                         |                                                                                                                        |          | TELESIS 2 Adjustable w/Hip Ring Harness | \$2250                                                   |                      |
| MODEL:                                               |                                    | □ Telesis 3.0                     | RESERVE CANOPY:                                                                                                        |          |                                         | TELESIS 3 Adjustable w/Hip Ring Harness                  | \$2250               |
|                                                      |                                    | ☐ Telesis 2.0                     | RESERVE CANOI I.                                                                                                       |          |                                         | TELESIS 3 Adjustable w/Multi-Flex Ring Harness           | \$2400               |
|                                                      |                                    |                                   | □ Spectra □ Dacron Year:                                                                                               |          |                                         | TYPE OF STUDENT TRAINING (Add Parts)                     |                      |
| HARNESS STYLE:                                       |                                    | □ Adjustable                      | MAIN CANOPY:                                                                                                           |          | i cui .                                 | HC8200 STATIC LINE w/Snap                                | \$80                 |
|                                                      |                                    |                                   | MAIL CALOF 1.                                                                                                          |          |                                         | HC 8202 AFF-BOC/Cypres                                   | \$200                |
|                                                      |                                    | □ Adjustable w/hip Ring           | □ Spectra                                                                                                              | □ Dacron | Year:                                   | Includes: Main pilot chute, bridle, MOD loop handle      | <b>\$2</b> 00        |
|                                                      |                                    | □ Adjustable Multi-Flex (Tel 3.0) |                                                                                                                        |          |                                         | HC8203 FREEFALL/Cypres                                   | \$235                |
|                                                      |                                    |                                   | CUSTOMER INFORMATION                                                                                                   |          |                                         | Includes: Main ripcord, main spring pilot chute & bridle | <i><b>\$</b>_000</i> |
| HARNESS/RISER COLOR:                                 |                                    | BLACK                             | Name:                                                                                                                  |          |                                         | HC 8206 AFF/Cypres                                       | \$250                |
| LEG HARDWARE:                                        |                                    | □ Thread-Thru                     | Address:                                                                                                               |          |                                         | Includes: Main ripcord, MOD handle & spring pilot chute  |                      |
|                                                      |                                    |                                   |                                                                                                                        |          |                                         | HC 8212 AFF/Cypres-Reserve/FXC Main                      | \$375                |
|                                                      |                                    | □ B12 Snaps                       |                                                                                                                        |          |                                         | Includes: Main FXC ripcord, spring pilot chute, bridle   |                      |
|                                                      |                                    |                                   | City:                                                                                                                  |          |                                         | and FXC clamp                                            |                      |
| TYPE OF STUDENT TRAINI                               |                                    |                                   |                                                                                                                        |          |                                         | TELESIS TRAINING HARNESS w/o handles                     | \$425                |
| <b>DEPLOYMENT:</b> $\Box$ A                          |                                    | F-BOC                             | State: Zipcode:                                                                                                        |          |                                         |                                                          | <b>\$550</b>         |
|                                                      |                                    | pcord – BOC Location              | Country:                                                                                                               |          |                                         | TELESIS TRAINING HARNESS w/handles                       | \$550                |
|                                                      |                                    |                                   |                                                                                                                        |          |                                         | CUSTOM TRIM COLOR (less than 5)                          | \$30                 |
|                                                      |                                    | pcord – Hip Location              | Day Phone:                                                                                                             |          |                                         | CUSTOM HARNESS COLOR (less than 5)                       | \$25                 |
|                                                      | □ Static Line                      |                                   | HARNESS AND CONTAINER ASSEMBLY - Includes: RESERVE:                                                                    |          |                                         | Shipping Ground/US/UPS                                   |                      |
|                                                      | Aircra                             | aft or length:                    | Bag, Ripcord, Pilotchute, and Toggles.                                                                                 |          |                                         | Less: DEPOSIT                                            |                      |
| AFF MOD HDL:                                         | □ use with Hand deploy pilot chute |                                   | MAIN: Bag, Risers, Velcro Toggles, RSL, Cypres ready & Manual.                                                         |          |                                         | TOTAL US\$                                               |                      |
| Select one - dual<br>handles not compatible          | □ use with 357 Spring pilot chute  |                                   | PRICES SUBJECT TO CHANG                                                                                                |          |                                         |                                                          | ГІСЕ                 |
| RESERVE                                              |                                    | S (Two Action System)             |                                                                                                                        |          |                                         | DEALER                                                   |                      |
| DEDLOVACENC                                          | - • •                              | (1 no netion system)              |                                                                                                                        |          |                                         | DEALER                                                   |                      |