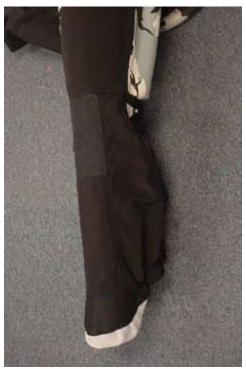

## **Vented**

The VENTED BOOTIE option has an air inlet that traps the air to slow you down, for more leg action and better tracking.

Vented Mega Bootie