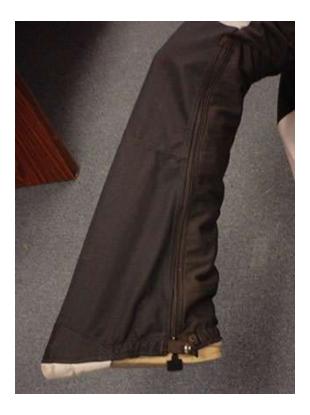

## Mega

The MEGA BOOTIE has a straight line from the knee to the toe and has a larger surface area for turning quick pieces, also can be ordered with the leg zip option for ease when putting the suit on.

Mega Bootie with the leg zip option.