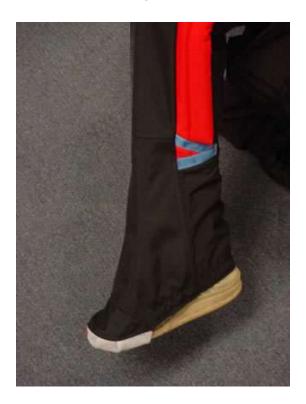

## Regular

The REGULAR BOOTIE has 3 panels and curves towards the toe. This is the best all-around bootie and can be ordered with the leg zip option for ease when putting the suit on.