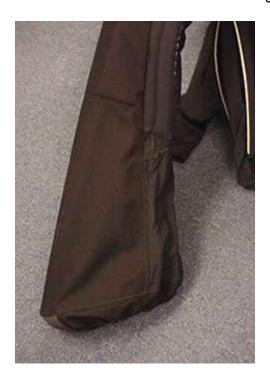

## Mega XL

The MEGA XL Bootie is a high performance bootie, designed for the hard core team jumper. They are the preferred booties of the Arizona Airspeed and other top performing world teams. The XL has a shock cord inside the cuff that goes under the shoe.